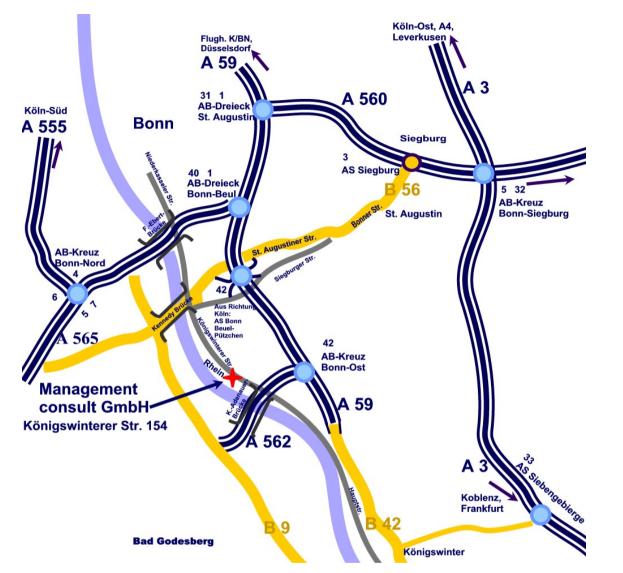

#### Directions from Cologne passing autobahn 555

Interchange Bonn Nord, **AB 565** to Bonn-Beuel- Siegburg. Cross the river Rhine, **exit BN-Beuel Nord**. <u>Right</u> to BN-Beuel – straight ahead (first it is the street Niederkasseler Str., changes into the street Königswinterer Str.) Points of reference: cross a junction after about 4 km, cross underride the railway, pass a store for timber, a gas station, Mc Donalds – 100 m Management consult GmbH on the right.

#### Directions from Cologne passing autobahn 59

Interchange Bonn Ost, exit **BN Beuel Pützchen**, drive to the right to the street Siegburger Str., until it ends, turn left to the street Königswinterer Straße. Points of reference: pass a store for timber, a gas station, Mc Donalds – 100 m Management consult GmbH on the right.

#### Directions from Frankfort passing autobahn 3

**Exit Siebengebirge** / turn right after the exit, pass several towns, serpentines, after a long time you can turn right to Bonn on **B 42** (Attention: speed camera!).

The B 42 goes through two tunnels. **Take the 2. exit** after the **2. tunnel** and drive the **B 562** and take the first exit right away. (Autobahn BN-Beuel Süd/Oberkassel).

After exit: <u>left</u>, underride the Autobahn, turn left into the street Königswinterer Str. at the junction

#### or

Autobahn 3, interchange Bonn-Siegburg / **autobahn 565** to Bonn, **autobahn 59**, interchange Bonn Ost, **autobahn BN-Beuel Pützchen**, <u>right</u> to the street Siegburger Straße until it ends, turn left to the street Königswinterer Straße.